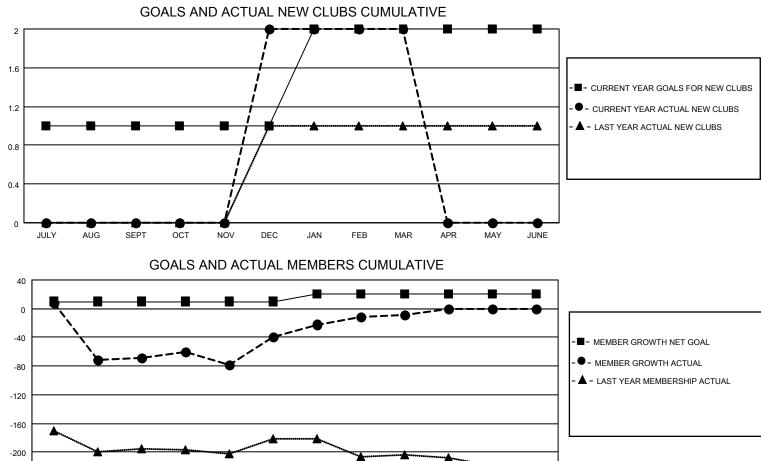

## LOCATION PHILIPPINES

District 301A3

Results as of: 3/31/2022

| Clubs                 |               |           |               | Members               |                         |                         |                                                    |
|-----------------------|---------------|-----------|---------------|-----------------------|-------------------------|-------------------------|----------------------------------------------------|
| RESULTS FOR 2021-2022 |               |           |               | RESULTS FOR 2021-2022 |                         |                         |                                                    |
| QUARTER               | NEW CLUB GOAL | NEW CLUBS | DROPPED CLUBS | QUARTER               | MBER GROWTH NET<br>GOAL | MEMBER GROWTH<br>ACTUAL | DROPPED<br>MEMBERS ACTUAL<br>(including transfers) |
| JULY/AUG/SEPT         | 1             | 0         | 5             | JULY/AUG/SEPT         | 10                      | 45                      | 113                                                |
| OCT/NOV/DEC           | 0             | 2         | 0             | OCT/NOV/DEC           | 0                       | 101                     | 71                                                 |
| JAN/FEB/MAR           | 1             | 0         | 0             | JAN/FEB/MAR           | 10                      | 61                      | 10                                                 |
| APR/MAY/JUNE          | 0             | 0         | 0             | APR/MAY/JUNE          | 0                       | 0                       | 0                                                  |

| DROPPED CLUBS: 5 |     | 18 CLUBS OF 40 ADDED 1 OR<br>MORE NEW MEMBERS | GENDER DISTRIBUTION                |                              |  |
|------------------|-----|-----------------------------------------------|------------------------------------|------------------------------|--|
|                  |     | NORE NEW WEIMBERS                             | MALE<br>FEMALE                     | 571 (52.24%)<br>522 (47.76%) |  |
| DROPPED MEMBERS  |     |                                               | NON BINARY<br>PREFER NOT TO ANSWER | 0 (0.00%)<br>0 (0.00%)       |  |
| DECEASED         | 5   |                                               |                                    |                              |  |
| CLUB CANCELLED   | 85  | CLICK HERE FOR CUMULATIVE                     | TOTAL FAMILY UNIT MEMBERS 442      |                              |  |
| OTHER            | 104 | MEMBERSHIP DATA                               |                                    |                              |  |
| TOTAL            | 194 |                                               | FAMILY MEMBERS PAYING HAI          | F DUES 284                   |  |